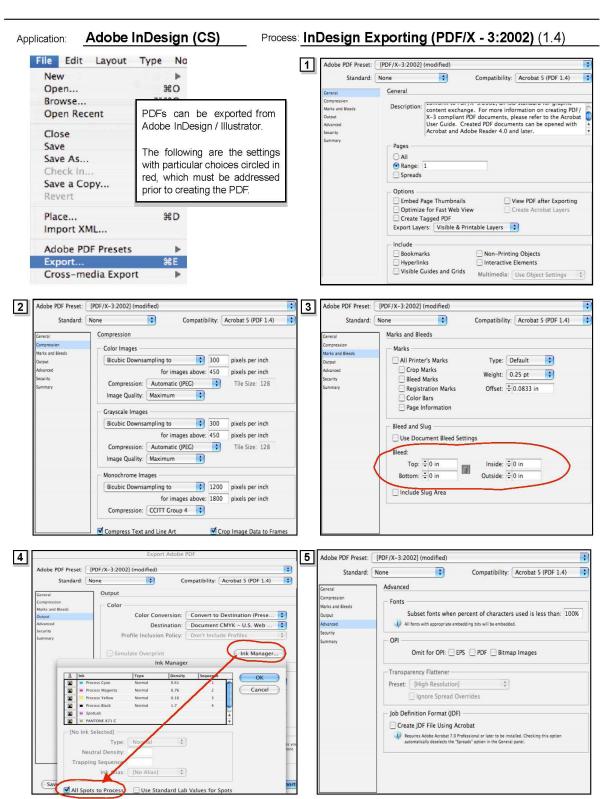

layout (right/left; top/bottom); typically full page ads have top/bottom; half page are right/left
- Barcodes must be 100% black

## **Artwork Transfer**

#### FTP

Using Fetch (http://fetchsoftworks.com), FileZilla (http://filezilla-project.org) or similar FTP program visit:

Hostname: ftp.mymilitarysavings.com

Username: mmsvendors Password: V2014mms

In the Enter Message box please enter your name, your company or organization, PO# if applicable and the name of your bBIG sales representative.

### **Email**

To upload art files using email please send artwork to artwork@bbigcommunications.com Attach your files along with your name, your company or organization, PO# if applicable and the name of your bBIG sales representative.



# **PDF Creation Guide**

# Our **bBIG** Companies